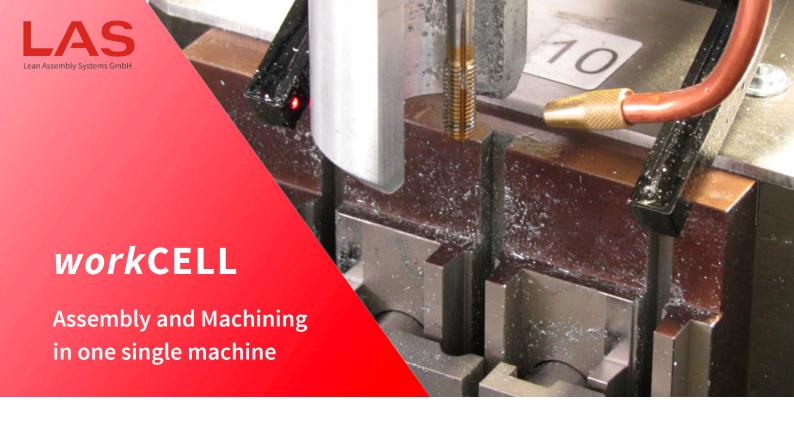

The new **work CELL** completes our family of compact and cam-controlled high speed assembly machines with the associated machining of your products. Parts are fed in, assembled and machined fully automatically.

The energy-saving **work CELL** base machine is equipped with precision tool holding fixtures and in combination with tried and proven process units can handle up to 60 parts per minute. Examples of machining processes include drilling, grooving and countersinking, each incorporating direct chip disposal.