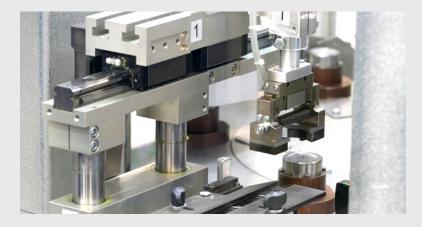

The new **work CELL** completes our family of compact and cam-controlled high speed assembly machines with the associated machining of your products. Parts are fed in, assembled and machined fully automatically.

The energy-saving **work CELL** base machine is equipped with precision tool holding fixtures and in combination with tried and proven process units can handle up to 60 parts per minute. Examples of machining processes include drilling, grooving and countersinking, each incorporating direct chip disposal.