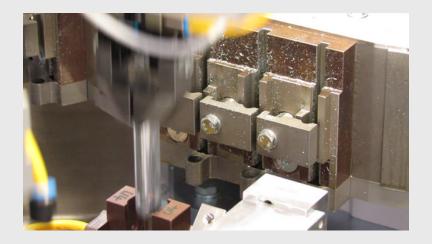

The energy-saving **work CELL** base machine is equipped with precision tool holding fixtures and in combination with tried and proven process units can handle up to 60 parts per minute. Examples of machining processes include drilling, grooving and countersinking, each incorporating direct chip disposal.