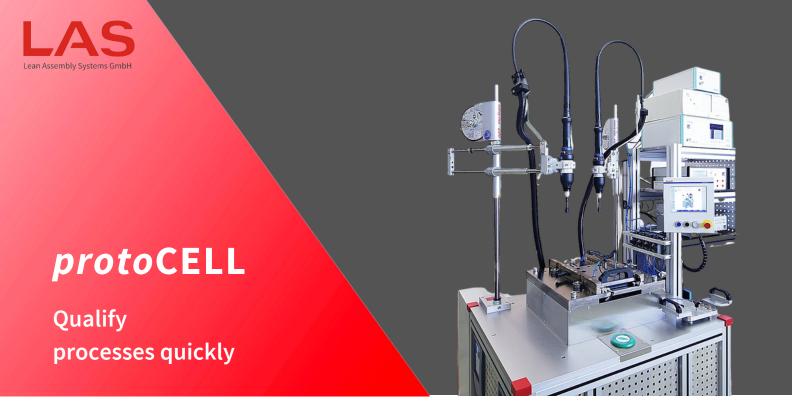

LAS offers semi-automatic solutions, based on the *proto* CELL, for fast and cost-effective start into pilot series productions. As a rule, only those assembly steps are automated that cannot be carried out manually, such as punching, screwing and welding operations. The individual parts of the product to be assembled are usually inserted by an operator.

The **protoCELL** basic machine with pneumatic drive is ideal for the qualification of new processes and for testing new products.

LAS Lean Assembly Systems GmbF Talstraße 13 73547 Lorch-Weitmars Germany