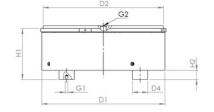

## **Technical data**

SFE 100 -SFE 650

**NEW** SFE 750

|                           | Measure (unit) | SFE 100 | SFE 150 | SFE 200 | SFE 280 | SFE 400 | SFE 500 | SFE 650 | SFE 750 |
|---------------------------|----------------|---------|---------|---------|---------|---------|---------|---------|---------|
| Drive Diameter            | ØD1 in mm      | 100     | 150     | 200     | 280     | 400     | 500     | 650     | 800     |
| Attachment Diameter       | ØD2 in mm      | 107     | 162     | 195     | 276     | 394     | 495     | 643     | 750     |
| Pitch circle              | ØD3 in mm      | 78      | 120     | 166     | 230     | 340     | 430     | 560     | 690     |
| Foot diameter             | ØD4 in mm      | 15      | 25      | 25      | 30      | 50      | 50      | 75      | 75      |
| Pitch circle adapter ring | ØD5 in mm      | -       | -       | -       | -       | -       | -       | -       | 800     |
| Drive height              | H1 in mm       | 82,5    | 114     | 117     | 132     | 167     | 204     | 247     | 349     |
| Foot height               | H2 in mm       | 15      | 20      | 20      | 30      | 30      | 30      | 55      | 55      |
| Foot thread               | G1             | M4      | M6      | M6      | M8      | M10     | M10     | M12     | M12     |
| Central attachment        | G2             | M6      | M8      | M8      | M12     | M16     | M16     | M16     | M16     |
| Apparent power            | VA             | 19      | 100     | 200     | 500     | 800     | 1.600   | 1.600   | 2.250   |
| Weight                    | kg             | 2       | 5       | 12      | 25      | 50      | 100     | 180     | 400     |