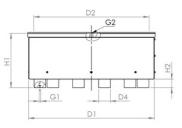

## **Technical data**

SFE 100 -SFE 650

**NEW** SFE 750

|                           | Measure (unit) | SFE 100 | SFE 150 | SFE 200 | SFE 280 | SFE 400 | SFE 500 | SFE 650 | SFE 750 |
|---------------------------|----------------|---------|---------|---------|---------|---------|---------|---------|---------|
| Drive Diameter            | ØD1 in mm      | 100     | 150     | 200     | 280     | 400     | 500     | 650     | 800     |
| Attachment Diameter       | ØD2 in mm      | 107     | 162     | 195     | 276     | 394     | 495     | 643     | 750     |
| Pitch circle              | ØD3 in mm      | 78      | 120     | 166     | 230     | 340     | 430     | 560     | 690     |
| Foot diameter             | ØD4 in mm      | 15      | 25      | 25      | 30      | 50      | 50      | 75      | 75      |
| Pitch circle adapter ring | ØD5 in mm      | -       | -       | -       | -       | -       | -       | -       | 800     |
| Drive height              | H1 in mm       | 82,5    | 114     | 117     | 132     | 167     | 204     | 247     | 349     |
| Foot height               | H2 in mm       | 15      | 20      | 20      | 30      | 30      | 30      | 55      | 55      |
| Foot thread               | G1             | M4      | M6      | M6      | M8      | M10     | M10     | M12     | M12     |
| Central attachment        | G2             | M6      | M8      | M8      | M12     | M16     | M16     | M16     | M16     |
| Apparent power            | VA             | 19      | 100     | 200     | 500     | 800     | 1.600   | 1.600   | 2.250   |
| Weight                    | kg             | 2       | 5       | 12      | 25      | 50      | 100     | 180     | 400     |